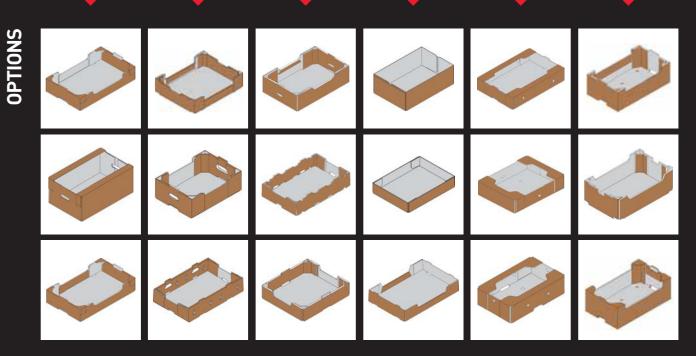

## FRUIT AND PRODUCE, FOOD AND DRINK, NON FOOD.

**Efficacy:** "Success in achieving a given goal". With a Boix machine efficacy is not an option, it is assured.

KITS

**Flexibility:** "Designs that can adapt when external changes occur". Thanks to our system of kits the machine can be adapted easily in order to form different box designs.

**KIT PLAFORM** 

KIT P-84

KIT CITRUS BOX

DOUBLE WALL KIT

OPEN COLUMN KIT