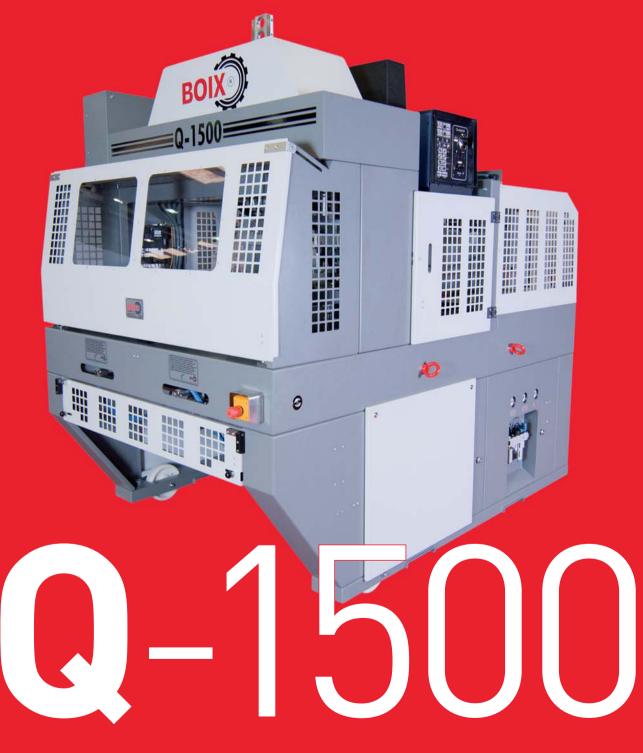

# **Q**-1500

A MACHINE DESIGNED FOR FLEXIBILITY

The Q-1500 was designed by Boix in response to our customer's needs in a constantly evolving market.

By means of special change parts kits the machine can be adapted easily and quickly to various box design formats.

The **6 speeds at intervals of 100 t.p.h. between 1,000 and 1,500** allow you to optimise your production with a machine that is compact and ergonomic.

In keeping with the rest of the Boix "Quality" range there is a **high level of compatibility between models** with tooling and the forming sections being interchangeable.