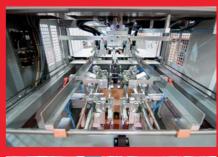

## **MAIN** FEATURES

- THE PROGRAMMING OF THE MACHINE IS SIMPLE AND USER FRIENDLY VIA **A TOUCHSCREEN**
- LOADING IS DONE FROM THE REAR
  - Incorporates a horizontal blank hopper.
  - Blanks pulled down by suction cups with vacuum generated by Venturi valve.
  - **BLANK TRANSPORT IS AUTOMATIC AND USES:**
  - Pusher with chain.
  - Motor with clutch that "slips" in case of jams thus maintaining the zero point of the machine.
  - An Encoder that controls:
    - Blank transport
    - Glue injection

- Generation of vacuum
- Stroke of the mandrel

**COMPONENTS** Q-1500

PNEUMATIC

COMPRESSOR

**GLUE EQUIPMENT** NORDSON