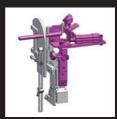

## **TECHNICAL** SPECIFICATIONS

| OPERATION            | Mechanical, Electrical and Pneumatic                      |
|----------------------|-----------------------------------------------------------|
| GLUE SYSTEM          | Nordson Classic XV                                        |
| BOX DESIGN           | PLAFORM, P-84, CITRUS BOX I, BIG EAR, OPEN COLUMNS & C-1  |
| ESTIMATED PRODUCTION | From 1.000 to 1.500 t.p.h. 6 Speeds (at intervals of 100) |
| TOTAL POWER          | 6 Kw.                                                     |
| NETT WEIGHT          | 1.370 Kg (W/O compresor)                                  |
| ELECTRICAL SUPPLY    | 380/220 v (3F + N+T)                                      |
| SIZE CHANGE          | By handle, counters optional                              |
| SIZE CHANGE TIME     | 20-40 min. approx.                                        |
| WORKING AIR PRESSURE | 6 Bar.                                                    |
| AIR CONSUMPTION      | Between 315-430 L/min (depending upon box design)         |
| FRAME                | 4 mm Steel Plate                                          |
| MACHINE DIMENSIONS   | L: 2.750 mm. W: 1.600 mm A: 2.140 mm                      |