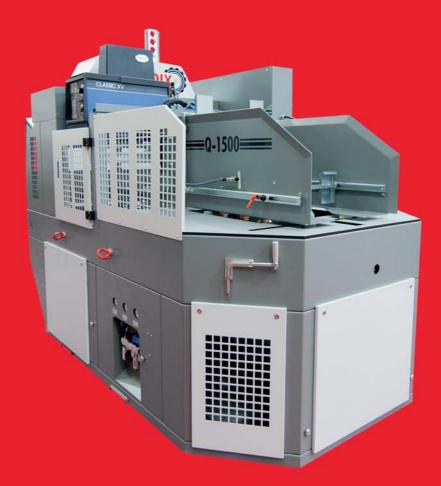

# **Q**-1500

A MACHINE DESIGNED FOR FLEXIBILITY

The Q-1500 was designed by Boix in response to our customer's needs in a constantly evolving market.

By means of special change parts kits the machine can be adapted easily and quickly to various box design formats.

## **TECHNICAL** SPECIFICATIONS

| OPERATION            | Mechanical, Electrical and Pneumatic                      |
|----------------------|-----------------------------------------------------------|
| GLUE SYSTEM          | Nordson Classic XV                                        |
| BOX DESIGN           | PLAFORM, P-84, CITRUS BOX I, BIG EAR, OPEN COLUMNS & C-1  |
| ESTIMATED PRODUCTION | From 1.000 to 1.500 t.p.h. 6 Speeds (at intervals of 100) |
| TOTAL POWER          | 6 Kw.                                                     |
| NETT WEIGHT          | 1.370 Kg (W/O compresor)                                  |
| ELECTRICAL SUPPLY    | 380/220 v (3F + N+T)                                      |
| SIZE CHANGE          | By handle, counters optional                              |
| SIZE CHANGE TIME     | 20-40 min. approx.                                        |
| WORKING AIR PRESSURE | 6 Bar.                                                    |
| AIR CONSUMPTION      | Between 315-430 L/min (depending upon box design)         |
| FRAME                | 4 mm Steel Plate                                          |
| MACHINE DIMENSIONS   | L: 2.750 mm. W: 1.600 mm A: 2.140 mm                      |