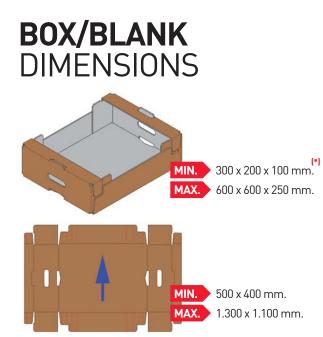

## **TECHNICAL** SPECIFICATIONS

| OPERATION            | Mechanical, Electrical and Pneumatic                      |
|----------------------|-----------------------------------------------------------|
| GLUE SYSTEM          | Nordson Classic XV                                        |
| BOX DESIGN           | PLAFORM, P-84, CITRUS BOX I, BIG EAR, OPEN COLUMNS & C-1  |
| ESTIMATED PRODUCTION | From 1.000 to 1.500 t.p.h. 6 Speeds (at intervals of 100) |
| TOTAL POWER          | 6 Kw.                                                     |
| NETT WEIGHT          | 1.370 Kg (W/O compresor)                                  |
| ELECTRICAL SUPPLY    | 380/220 v (3F + N+T)                                      |
| SIZE CHANGE          | By handle, counters optional                              |
| SIZE CHANGE TIME     | 20-40 min. approx.                                        |
| WORKING AIR PRESSURE | 6 Bar.                                                    |
| AIR CONSUMPTION      | Between 315-430 L/min (depending upon box design)         |
| FRAME                | 4 mm Steel Plate                                          |
| MACHINE DIMENSIONS   | L: 2.750 mm. W: 1.600 mm A: 2.140 mm                      |