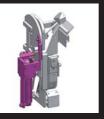

## **MAIN** FEATURES

- THE PROGRAMMING OF THE MACHINE IS SIMPLE AND USER FRIENDLY VIA **A TOUCHSCREEN**
- LOADING IS DONE FROM THE REAR
  - Incorporates a horizontal blank hopper.
  - Blanks pulled down by suction cups with vacuum generated by Venturi valve.
  - **BLANK TRANSPORT IS AUTOMATIC AND USES:**
  - Pusher with chain.
  - Motor with clutch that "slips" in case of jams thus maintaining the zero point of the machine.
  - An Encoder that controls:
    - Blank transport
    - Glue injection

- Generation of vacuum
- Stroke of the mandrel

**COMPONENTS** Q-1500

PNEUMATIC

COMPRESSOR

**GLUE EQUIPMENT** NORDSON