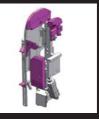

# **Q**-1500

A MACHINE DESIGNED FOR FLEXIBILITY

The Q-1500 was designed by Boix in response to our customer's needs in a constantly evolving market.

By means of special change parts kits the machine can be adapted easily and quickly to various box design formats.

The **6 speeds at intervals of 100 t.p.h. between 1,000 and 1,500** allow you to optimise your production with a machine that is compact and ergonomic.

In keeping with the rest of the Boix "Quality" range there is a **high level of compatibility between models** with tooling and the forming sections being interchangeable.