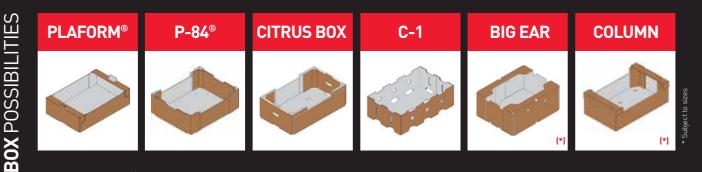

## **TECHNICAL** SPECIFICATIONS

| OPERATION            | Mechanical, Electrical and Pneumatic                      |
|----------------------|-----------------------------------------------------------|
| GLUE SYSTEM          | Nordson Classic XV                                        |
| BOX DESIGN           | PLAFORM, P-84, CITRUS BOX I, BIG EAR, OPEN COLUMNS & C-1  |
| ESTIMATED PRODUCTION | From 1.000 to 1.500 t.p.h. 6 Speeds (at intervals of 100) |
| TOTAL POWER          | 6 Kw.                                                     |
| NETT WEIGHT          | 1.370 Kg (W/O compresor)                                  |
| ELECTRICAL SUPPLY    | 380/220 v (3F + N+T)                                      |
| SIZE CHANGE          | By handle, counters optional                              |
| SIZE CHANGE TIME     | 20-40 min. approx.                                        |
| WORKING AIR PRESSURE | 6 Bar.                                                    |
| AIR CONSUMPTION      | Between 315-430 L/min (depending upon box design)         |
| FRAME                | 4 mm Steel Plate                                          |
| MACHINE DIMENSIONS   | L: 2.750 mm. W: 1.600 mm A: 2.140 mm                      |

POSSIBILITIES OF APPLICATION BY SECTOR

## FRUIT AND PRODUCE, FOOD AND DRINK, NON FOOD.

**Efficacy:** "Success in achieving a given goal". With a Boix machine efficacy is not an option, it is assured.

KITS

**Flexibility:** "Designs that can adapt when external changes occur". Thanks to our system of kits the machine can be adapted easily in order to form different box designs.