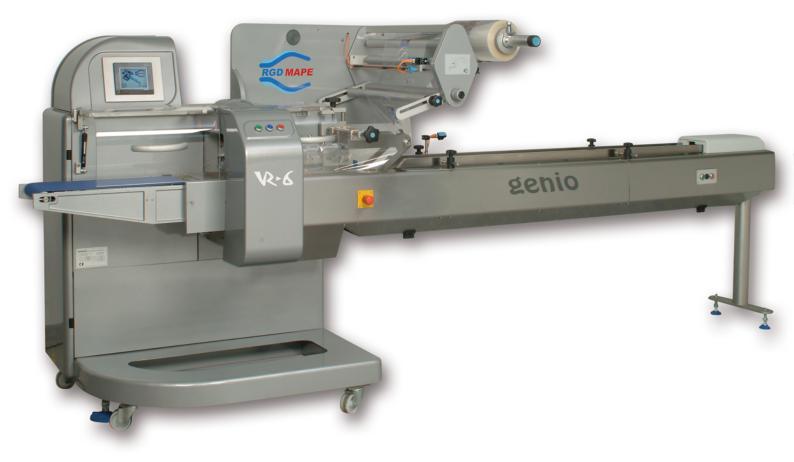

## An extremely reliable and intuitive to use electronic flow-pack machine

### MODERN AND PRACTICAL DESIGN

A special design with rounded edges and suspended mechanical units prevents dirt accumulation and allows a better access to maintenance operators.

The machine is made of different materials (ABS polymers, duralumin, stainless steel) in different proportion depending on application in order to work efficiently and last over time.

## VERSATILITY AND COST SAVING

You can change all the product configuration ( including sealing temperatures) through the multicolor touch screen.

The software system allows an immediate change of format with no need of previous repositioning of motors.