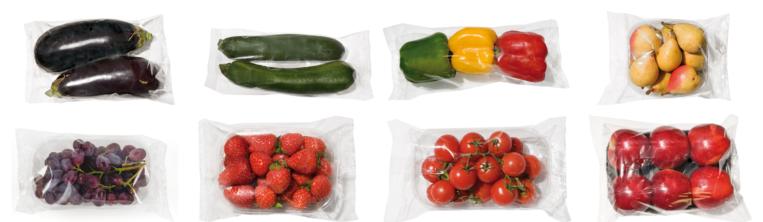

# dress your product...

www.rgdmape.com



## An extremely reliable and intuitive to use electronic flow-pack machine

### MODERN AND PRACTICAL DESIGN

A special design with rounded edges and suspended mechanical units prevents dirt accumulation and allows a better access to maintenance operators.

The machine is made of different materials (ABS polymers, duralumin, stainless steel) in different proportion depending on application in order to work efficiently and last over time.

## VERSATILITY AND COST SAVING

You can change all the product configuration ( including sealing temperatures) through the multicolor touch screen.

The software system allows an immediate change of format with no need of previous repositioning of motors.

Features like automatic calculation of bag length within three cycles, in case of use of registered